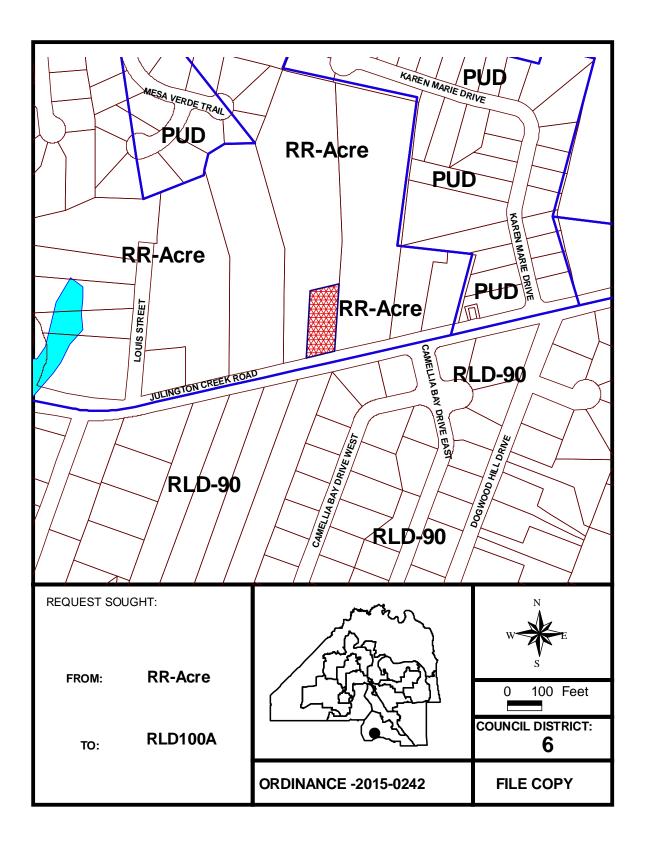

| Staff Recommendation:      | APPROVE                                                                     |
|----------------------------|-----------------------------------------------------------------------------|
| Applicant/Owner:           | Amanda Tomlinson<br>209 Clear Creek Court<br>Saint Augustine, Florida 32095 |
| City Council District:     | The Honorable Matt Schellenberg, District 6                                 |
| Planning Commissioner:     | Daniel Blanchard                                                            |
| Planning District:         | Southeast, District 3                                                       |
| Current Land Use Category: | Low Density Residential (LDR)                                               |
| Proposed Zoning District:  | Residential Low Density-100A (RLD-100A)                                     |
| Current Zoning District:   | Residential Rural-Acre (RR-Acre)                                            |
| Real Estate Number:        | 159091-0250                                                                 |
| Location:                  | 0 Julington Creek Road<br>between Louis Street and Julington Oaks Drive     |

#### **GENERAL INFORMATION**

Application for Rezoning **2015-242** seeks to rezone approximately .50 acres of land from the Residential Rural-Acre (RR-Acre) to the Residential Low Density-100A (RLD-100A) zoning district. The site is within the LDR functional land use category as defined by the Future Land Use Map series (FLUMs) contained in the Future Land Use Element (FLUE) adopted as part of the <u>2030 Comprehensive Plan</u>. According to the applicant, the request for the rezoning is to build a single-family home.

## SURROUNDING LAND USE AND ZONING

The subject property is located on Julington Creek Road. The surrounding uses, land use category and zoning are as follows:

| Adjacent          | Land Use | Zoning           | Current       |
|-------------------|----------|------------------|---------------|
| <b>Properties</b> | Category | District         | Use           |
| North             | LDR      | RR-Acre & PUD    | Single-family |
| East              | LDR      | RR-Acre & PUD    | Single-family |
| South             | LDR      | RLD-90           | Single-family |
| West              | LDR      | RR-Acre & RLD-60 | Single-family |